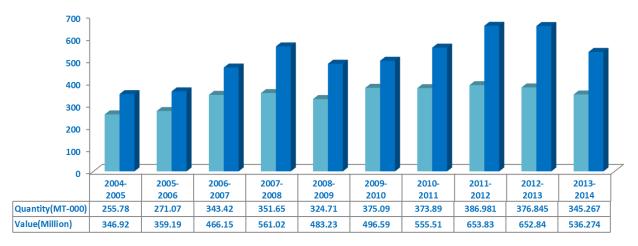

| Table.9. Fishery Exports(2004-05 to 2013-14)                                                            | 13    |
|---------------------------------------------------------------------------------------------------------|-------|
| Figure.5. Fish and Fishery Product Exported in Myanmar(2004-05 to 2013-14)                              | 13    |
|                                                                                                         |       |
| Table.10. Top Ten Species (2013-2014)                                                                   | 14    |
| Table.11.Import by Fishery Product Trading Countries(2013-2014)                                         | 15    |
| Table.12.1 to 12.5.Top Ten Countries Imported Fishery Products From<br>Myanmar (2004-2005 to 2013-2014) | 16-20 |
| Table.13.Fish Supply in Yangon                                                                          | 21    |
| Figure.6. Fish Supply in Yangon (2004-05 to 2013-14)                                                    | 21    |
| Table. 14.1 to 14.2. Seed Production by Fish Hatcheries (DOF)                                           | 22-23 |
| Figure.7. Seed Production Under DoF(20004-05 to 2013-14)                                                | 22    |
| Table.15. Fish Hatcheries Under DOF(2008-2009)                                                          | 24    |
| Table.16. Prawn Hatcheries Under DOF(2008-2009)                                                         | 25    |
| Table.17. Fish Hatcheries Under DOF (2009-20010)                                                        | 26    |
| Table.18.Fish Hatcheries Under DOF (2010-2011)                                                          | 27    |
| Table.19. Fish Hatcheries Under DOF (2011-2012)                                                         | 28    |
| Table.20.Fish Hatcheries Under DOF( 2012-2013)                                                          | 29    |
| Table.21.Fish Hatcheries Under DOF (2013-2014)                                                          | 30    |
| Map Of Situation Cold Storages and Processing Plants                                                    | 31    |
| Table.24. Ice Plants                                                                                    | 31    |
| Part Two-Myanmar Fisheries in Brief                                                                     |       |
| National Policy on Fisheries Sector                                                                     | 32    |
| Release of Fish Fingerlings                                                                             | 33    |
| Implementation of Genetic Improvement                                                                   | 33    |
| Public Awareness of the Conservation of Fisheries Resources                                             | 33    |
| Fisheries in Myanmar                                                                                    | 34-38 |
| Fisheries Management Division                                                                           | 39-41 |
| Aquaculture Division                                                                                    | 42-49 |
| Research and Development Division                                                                       | 50-61 |
| Planning, Statistics and Rural Development Section                                                      | 62    |
| Myanmar Fisheries Federation                                                                            | 63    |