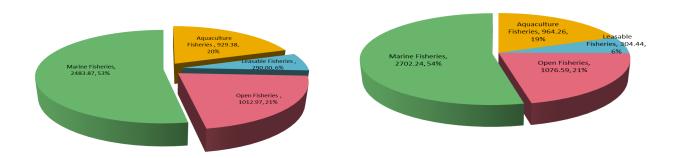

# Table.1. FISHERY PRODUCTION (2004-2005) - (2013-2014)

|     |                  |         |                          |                       | Thousar           | nd Metric Ton       |
|-----|------------------|---------|--------------------------|-----------------------|-------------------|---------------------|
| No. | Year             | Total   | Aquaculture<br>Fisheries | Leasable<br>Fisheries | Open<br>Fisheries | Marine<br>Fisheries |
| 1   | 2004-2005        | 2217.47 | 485.22                   | 136.79                | 366.75            | 1228.71             |
| 2   | 2005-2006        | 2581.78 | 574.99                   | 152.69                | 478.43            | 1375.67             |
| 3   | 2006-2007        | 2859.86 | 616.35                   | 170.10                | 548.09            | 1525.32             |
| 4   | 2007-2008        | 3193.92 | 687.67                   | 191.05                | 625.44            | 1689.76             |
| 5   | 2008-2009        | 3542.19 | 775.25                   | 209.72                | 689.71            | 1867.51             |
| 6   | 2009-2010        | 3921.97 | 858.76                   | 237.46                | 764.97            | 2060.78             |
| 7   | 2010-2011        | 4163.46 | 830.48                   | 250.04                | 913.12            | 2169.82             |
| 8   | 2011-2012        | 4478.21 | 898.96                   | 282.64                | 963.82            | 2332.79             |
| 9   | 2012-2013        | 4716.22 | 929.38                   | 290.00                | 1012.97           | 2483.87             |
| 10  | 2013-2014(Prov:) | 5047.53 | 964.26                   | 304.44                | 1076.59           | 2702.24             |