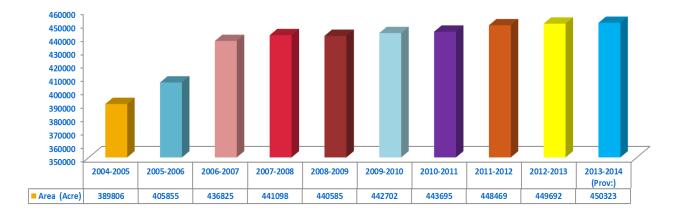

Unit: Number

| No. | Year             | Area of<br>Aquaculture Ponds<br>(Acre) | Production of<br>Aquaculture Ponds<br>(Thousand Metric Ton) |
|-----|------------------|----------------------------------------|-------------------------------------------------------------|
| 1.  | 2004-2005        | 389806                                 | 485.22                                                      |
| 2.  | 2005-2006        | 405855                                 | 574.99                                                      |
| 3.  | 2006-2007        | 436825                                 | 616.35                                                      |
| 4.  | 2007-2008        | 441098                                 | 687.67                                                      |
| 5.  | 2008-2009        | 440585                                 | 775.25                                                      |
| 6.  | 2009-2010        | 442702                                 | 858.76                                                      |
| 7.  | 2010-2011        | 443695                                 | 830.48                                                      |
| 8.  | 2011-2012        | 448469                                 | 898.96                                                      |
| 9.  | 2012-2013        | 449692                                 | 929.36                                                      |
| 10. | 2013-2014(Prov:) | 450323                                 | 964.26                                                      |

### Table.3. TOTAL AQUACULTURE PONDS AND PRODUCTION

Figure 2: Area of Aquaculture Pond (2004-2005 to 2013-2014)