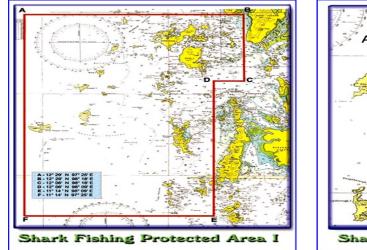

rine Protected Areas (MPAs) and Marine Park and Marine Reserve

21. Conservation of fisheries resources has always been the primary concern of the Department of Fisheries, so Marine Park and Marine Reserves as well as fisheries protected area have been established under the Fisheries Law of Myanmar. Lampi island of the Thanninthayi coast has been designated as Maine Park and Marine Reserve in 1996. And then, regarding the shark resources conservation, no-body can conduct shark fishing operation in the protected areas stretching from" Rose" island to "Lampi" island; so Mergui Archipelago is famous for their shark, ray, coral reefs and other marine creatures and that is why in this area shark-watching dive tours are very popular with the tourists, who come to Myanmar from around the world.





#### **FISHERIES MANAGEMENT DIVISION**

#### **Inland Fisheries Resources Management**

Most of inland fisheries in Myanmar are small scale fisheries. DoF has been practicing fisheries management in accordance with the Freshwater Fisheries Law (1991). A fisher or fisher groups could carry out fishing with licence or grant permitted by DoF. DoF also permits free fees for some fishing gears such as fishing rod, scoop net, small cast nets and small traps for family consume.

For conservation of freshwater fisheries, DoF has been collaborating with fisheries stakeholders to implement sustainably culture-based system and capture based system in the leasable fisheries. These systems have been initiated in 2000. Culture based capture system is releasing the fingerlings which are produced by h