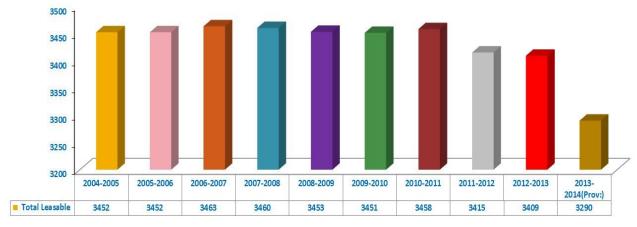

| No. | Year                 | Total amount of<br>Leasable Fisheries<br>(Number) | Production of<br>Leasable Fisheries<br>(Thousand Metric<br>Ton) | Production of<br>Open Fisheries<br>(Thousand Metric<br>Ton) | Total Production of<br>Inland Fisheries<br>(Thousand Metric<br>Ton) |
|-----|----------------------|---------------------------------------------------|-----------------------------------------------------------------|-------------------------------------------------------------|---------------------------------------------------------------------|
| 1   | 2004-2005            | 3452                                              | 136.79                                                          | 366.75                                                      | 503.54                                                              |
| 2   | 2005-2006            | 3452                                              | 152.69                                                          | 478.43                                                      | 631.12                                                              |
| 3   | 2006-2007            | 3463                                              | 170.10                                                          | 548.09                                                      | 718.19                                                              |
| 4   | 2007-2008            | 3460                                              | 191.01                                                          | 625.04                                                      | 816.05                                                              |
| 5   | 2008-2009            | 3453                                              | 209.72                                                          | 689.71                                                      | 899.43                                                              |
| 6   | 2009-2010            | 3451                                              | 237.46                                                          | 764.97                                                      | 1002.43                                                             |
| 7   | 2010-2011            | 3458                                              | 250.04                                                          | 913.12                                                      | 1163.16                                                             |
| 8   | 2011-2012            | 3415                                              | 282.64                                                          | 963.82                                                      | 1246.46                                                             |
| 9   | 2012-2013            | 3409                                              | 290.00                                                          | 1012.97                                                     | 1302.97                                                             |
| 10  | 2013-2014<br>(Prov:) | 3290                                              | 304.44                                                          | 1076.59                                                     | 1381.03                                                             |

#### Table. 6. THE PRODUCTION OF LEASABLE FISHERIES AND OPEN FISHERIES

Figure 3: Number of Leasable Fisheries in Myanmar (2004-2005 to 2013-2014)