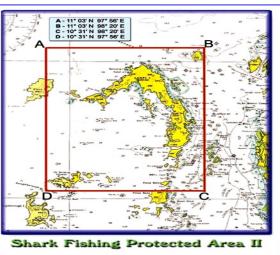

ne Protected Areas (MPAs) and Marine Park and Marine Reserve

21. Conservation of fisheries resources has always been the primary concern of the Department of Fisheries, so Marine Park and Marine Reserves as well as fisheries protected area have been established under the Fisheries Law of Myanmar. Lampi island of the Thanninthayi coast has been designated as Maine Park and Marine Reserve in 1996. And then, regarding the shark resources conservation, no-body can conduct shark fishing operation in the protected areas stretching from" Rose" island to "Lampi" island; so Mergui Archipelago is famous for their shark, ray, coral reefs and other marine creatures and that is why in this area shark-watching dive tours are very popular with the tourists, who come to Myanmar from around the world.





#### **FISHERIES MANAGEMENT DIVISION**

#### **Inland Fisheries Resources Management**

Most of inland fisheries in Myanmar are small scale fisheries. DoF has been practicing fisheries management in accordance with the Freshwater Fisheries Law (1991). A fisher or fisher groups could carry out fishing with licence or grant permitted by DoF. DoF also permits free fees for some fishing gears such as fishing rod, scoop net, small cast nets and small traps for family consume.

For conservation of freshwater fisheries, DoF has been collaborating with fisheries stakeholders to implement sustainably culture-based system and capture based system in the leasable fisheries. These systems have been initiated in 2000. Culture based capture system is releasing the fingerlings which are produced by hat