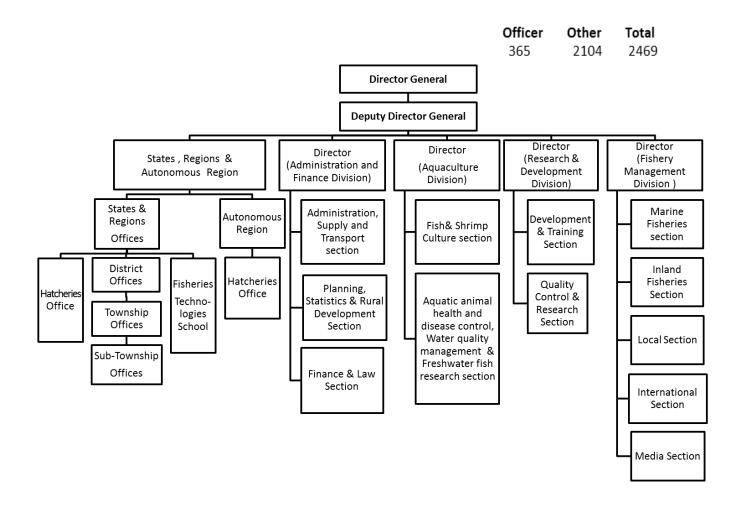

tunities of Myanmar people with resulting improved income generation and food-fish availability to the rural communities.

On behalf of the Department of Fisheries, I would like to express my heartfelt thanks to H.E U Ohn Myint, Union Minister for the Ministry of Livestock , Fisheries and Rural Development for his valuable and kind guidance. We also thank to H.E U Khin Maung Aye, Dr. Aung Myat Oo and U Tin Ngwe Deputy Minister for the Ministry of Livestock, Fisheries and Rural Development .

Moreover, Special thanks to U Htun Win, Deputy Director-General and all of the Directors of the Department of Fisheries as well as all my staff for their contribution and hard working as completed the success of this publication.

Khin Maung Maw Director-General Department of Fisheries

August , 2014



#### **ORGANIZATIONAL STRUCTURE OF DEPARTMENT OF FISHERIES, MYANMAR**



## THE REPUBLIC OF THE UNION OF MYANMAR

# **DEPARTMENT OF FISHERIES**

# **Fishing Grounds of Myanmar**





# **MAPS OF FISHING GROUNDS**

#### **OUR VISION**

"Our vision is to ensure a sufficiency of fish supplies not only for the present entire national people but also for future generations by conserving of the fisheries resources with sustainable fisheries at all times."

#### **OUR MISSION**

- (1)Conservation and rehabilitation of fisheries resources;
- (2) Promotion of fisheries researches and surveys;
- (3)Collection and compilation of fishery statistics and information;
- (4)Extension services;
- (5)Supervision of fishery sectors;

# Table.1. FISHERY PRODUCTION (2004-2005) - (2013-2014)

|     |