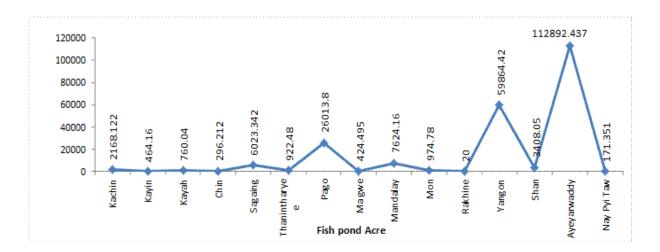

## Table.5.3. AQUACULTURE POND BY STATES AND REGIONS

#### **Unit-Acre**

| _           | 2      | 010-201 | 1      | 20     | 011- <mark>20</mark> 1 | .2     | 2      | 2012-201 | .3     | 2      | . <b>013-20</b> : | 14     |
|-------------|--------|---------|--------|--------|------------------------|--------|--------|----------|--------|--------|-------------------|--------|
| State/      | Fish   | Shrimp  |        | Fish   | Shrimp                 |        | Fish   | Shrimp   |        | Fish   | Shrimp            |        |
| Regions     | Pond   | Pond    | Total  | Pond   | Pond                   | Total  | Pond   | Pond     | Total  | Pond   | Pond              | Total  |
| Kachin      | 1938   | -       | 1938   | 1910   | -                      | 1910   | 1990   | -        | 1990   | 2168   | -                 | 2168   |
| Kayah       | 638    | -       | 638    | 673    | -                      | 638    | 748    | -        | 748    | 760    | -                 | 760    |
| Kayin       | 400    | 80      | 480    | 400    | 80                     | 480    | 464    | 80       | 544    | 464    | 80                | 544    |
| Chin        | 108    | -       | 108    | 107    | -                      | 107    | 296    | -        | 296    | 296    | -                 | 296    |
| Sagaing     | 5159   | -       | 5159   | 5465   | -                      | 5465   | 5809   | -        | 5809   | 6023   | -                 | 6023   |
| Taninthayi  | 351    | 821     | 1172   | 922    | 4141                   | 5063   | 922    | 4141     | 5063   | 923    | 4140              | 5063   |
| Bago        | 25748  | 12      | 25760  | 26003  | 40                     | 26043  | 26009  | 40       | 26049  | 26014  | 40                | 26054  |
| Magway      | 430    | -       | 430    | 425    | -                      | 425    | 425    | -        | 425    | 425    | -                 | 425    |
| Mandalay    | 6898   | -       | 6898   | 7154   | -                      | 7154   | 7416   | -        | 7416   | 7624   | -                 | 7624   |
| Mon         | 920    | 1125    | 2045   | 969    | 1125                   | 2094   | 969    | 1125     | 2094   | 975    | 1125              | 2100   |
| Rakhine     | -      | 155533  | 155533 | -      | 155533                 | 155533 | 20     | 155533   | 155553 | 20     | 155533            | 155553 |
| Yangon      | 59870  | 10229   | 70099  | 59864  | 10229                  | 70093  | 59864  | 10229    | 70093  | 59864  | 10229             | 70093  |
| Shan        | 3377   | -       | 3377   | 3387   | -                      | 3387   | 3408   | -        | 3408   | 3408   | -                 | 3408   |
| Ayeyarwady  | 112909 | 57149   | 170058 | 112892 | 57149                  | 170041 | 112892 | 57149    | 170041 | 112892 | 57149             | 170041 |
| Nay Pyi Taw | -      | -       | -      | -      | -                      | -      | 162    | -        | 162    | 171    | -                 | 171    |
| Total       | 218746 | 224949  | 443695 | 220171 | 228297                 | 448468 | 221395 | 228297   | 449692 | 222027 | 228296            | 450323 |