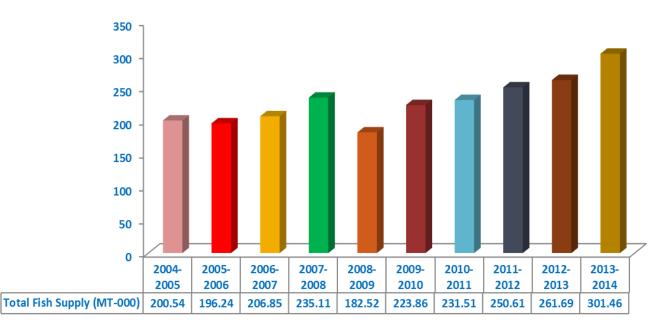

| Table.9. Fishery Exports(2004-05 to 2013-14)                                                            | 13    |
|---------------------------------------------------------------------------------------------------------|-------|
| Figure.5. Fish and Fishery Product Exported in Myanmar(2004-05 to 2013-14)                              | 13    |
|                                                                                                         |       |
| Table.10. Top Ten Species (2013-2014)                                                                   | 14    |
| Table.11.Import by Fishery Product Trading Countries(2013-2014)                                         | 15    |
| Table.12.1 to 12.5.Top Ten Countries Imported Fishery Products From<br>Myanmar (2004-2005 to 2013-2014) | 16-20 |
| Table.13.Fish Supply in Yangon                                                                          | 21    |
| Figure.6. Fish Supply in Yangon (2004-05 to 2013-14)                                                    | 21    |
| Table. 14.1 to 14.2. Seed Production by Fish Hatcheries (DOF)                                           | 22-23 |
| Figure.7. Seed Production Under DoF(20004-05 to 2013-14)                                                | 22    |
| Table.15. Fish Hatcheries Under DOF(2008-2009)                                                          | 24    |
| Table.16. Prawn Hatcheries Under DOF(2008-2009)                                                         | 25    |
| Table.17. Fish Hatcheries Under DOF (2009-20010)                                                        | 26    |
| Table.18.Fish Hatcheries Under DOF (2010-2011)                                                          | 27    |
| Table.19. Fish Hatcheries Under DOF (2011-2012)                                                         | 28    |
| Table.20.Fish Hatcheries Under DOF( 2012-2013)                                                          | 29    |
| Table.21.Fish Hatcheries Under DOF (2013-2014)                                                          | 30    |
| Map Of Situation Cold Storages and Processing Plants                                                    | 31    |
| Table.24. Ice Plants                                                                                    | 31    |
| Part Two-Myanmar Fisheries in Brief                                                                     |       |
| National Policy on Fisheries Sector                                                                     | 32    |
| Release of Fish Fingerlings                                                                             | 33    |
| Implementation of Genetic Improvement                                                                   | 33    |
| Public Awareness of the Conservation of Fisheries Resources                                             | 33    |
| Fisheries in Myanmar                                                                                    | 34-38 |
| Fisheries Management Division                                                                           | 39-41 |
| Aquaculture Division                                                                                    | 42-49 |
| Research and Development Division                                                                       | 50-61 |
| Planning, Statistics and Rural Development Section                                                      | 62    |
| Myanmar Fisheries Federation                                                                            | 63    |