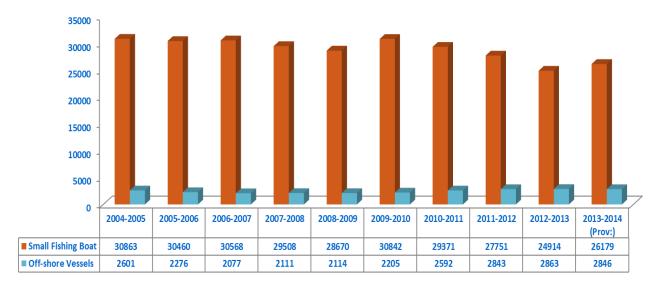

#### Table.7. FISHING VESSELS

| Unit - | Number |
|--------|--------|
|--------|--------|

|     |                  | Small F         | ishing Boat         | Off-shore | Vessels |                                                                                                                                                   |
|-----|------------------|-----------------|---------------------|-----------|---------|---------------------------------------------------------------------------------------------------------------------------------------------------|
| No. | Year             | Powered<br>Boat | Non-Powered<br>Boat | National  | Foreign | Total         33464         32736         32645         31619         30784         33047         31963         30594         27777         29025 |
| 1   | 2004-2005        | 14176           | 16687               | 2150      | 451     | 33464                                                                                                                                             |
| 2   | 2005-2006        | 14099           | 16361               | 2022      | 254     | 32736                                                                                                                                             |
| 3   | 2006-2007        | 14284           | 16284               | 1871      | 206     | 32645                                                                                                                                             |
| 4   | 2007-2008        | 14289           | 15219               | 1863      | 248     | 31619                                                                                                                                             |
| 5   | 2008-2009        | 14025           | 14645               | 1758      | 356     | 30784                                                                                                                                             |
| 6   | 2009-2010        | 13788           | 17054               | 1814      | 391     | 33047                                                                                                                                             |
| 7   | 2010-2011        | 13823           | 15548               | 2196      | 396     | 31963                                                                                                                                             |
| 8   | 2011-2012        | 12288           | 15463               | 2598      | 245     | 30594                                                                                                                                             |
| 9   | 2012-2013        | 12157           | 12757               | 2724      | 139     | 27777                                                                                                                                             |
| 10  | 2013-2014(Prov:) | 12456           | 13723               | 2693      | 153     | 29025                                                                                                                                             |

Figure4: Number of Fishing Boats and Off –Shore Vessels (2004-2005 to 2013-2014)