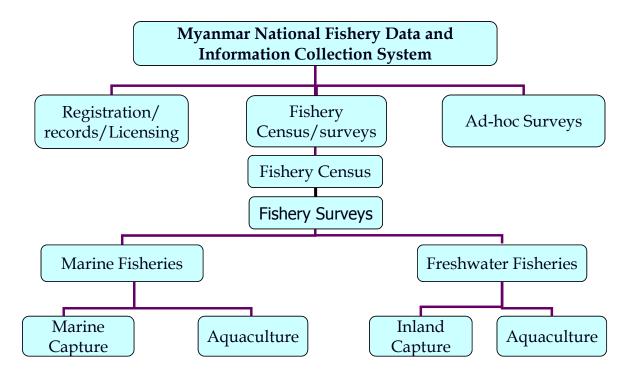

suses, surveys and registration and licensing. The Directorate of Livestock ,Fisheries and Rural Development under the Ministry of Livestock, Fisheries and Rural Development is conducting the data collection, compilation, analysis and dissemination for fisheries and Livestock sector. The data collection in fisheries is implemented by the Department of Fisheries (DoF).

#### The objectives of fishery data collection

- (1) To fulfill the requirements of information for the users in relation to fishery sector;
- (2) To access and focus fisheries resources potential and productivity;
- (3) Prediction and planning to meet the sustainable fisheries;
- (4) Making policy and decision on fishery sector;
- (5) Formulating and developing essential processes for long-term monitoring and management.



## **MYANMAR FISHERIES FEDERATION**

Myanmar Fisheries Federation (MFF) is one of the highest NGOs commercial organizations to encourage and promote fishery industries of Myanmar. It was created by Myanmar Fisheries Association in order to enable the fishery entrepreneurs from states and divisions to join it on 1<sup>st</sup> December 1998. Moreover, Myanmar Fisheries Federation was constituted as a member of ASEAN Fisheries Federation in 2002.



Some of the active association under MFF are Myan-

mar Shrimp Association, Myanmar Fish Farmers Association, Myanmar Fishery Products Processor and Exporters Association, Myanmar Aqua Fish Association, Myanmar Marine Fisheries Association, Myanmar Freshwater Capture Fisheries Association, Crab Entrepreneurs Association. Apart from this, local