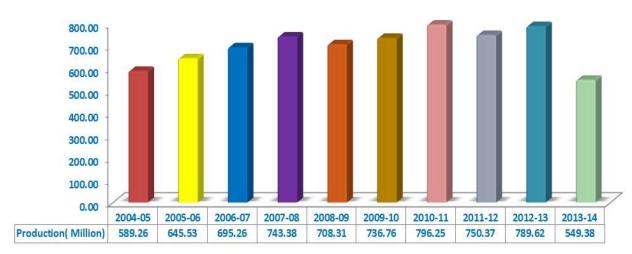

# Table.1. FISHERY PRODUCTION (2004-2005) - (2013-2014)

|     |                  |         |                          |                       | Thousar           | nd Metric Ton       |
|-----|------------------|---------|--------------------------|-----------------------|-------------------|---------------------|
| No. | Year             | Total   | Aquaculture<br>Fisheries | Leasable<br>Fisheries | Open<br>Fisheries | Marine<br>Fisheries |
| 1   | 2004-2005        | 2217.47 | 485.22                   | 136.79                | 366.75            | 1228.71             |
| 2   | 2005-2006        | 2581.78 | 574.99                   | 152.69                | 478.43            | 1375.67             |
| 3   | 2006-2007        | 2859.86 | 616.35                   | 170.10                | 548.09            | 1525.32             |
| 4   | 2007-2008        | 3193.92 | 687.67                   | 191.05                | 625.44            | 1689.76             |
| 5   | 2008-2009        | 3542.19 | 775.25                   | 209.72                | 689.71            | 1867.51             |
| 6   | 2009-2010        | 3921.97 | 858.76                   | 237.46                | 764.97            | 2060.78             |
| 7   | 2010-2011        | 4163.46 | 830.48                   | 250.04                | 913.12            | 2169.82             |
| 8   | 2011-2012        | 4478.21 | 898.96                   | 282.64                | 963.82            | 2332.79             |
| 9   | 2012-2013        | 4716.22 | 929.38                   | 290.00                | 1012.97           | 2483.87             |
| 10  | 2013-2014(Prov:) | 5047.53 | 964.26                   | 304.44                | 1076.59           | 2702.24             |

#### **Unit-Thousand Metric Ton**

(1)2012-2013

(2)2013-2014

Figure1: Fishery Production (2012-13 & 2013-14)