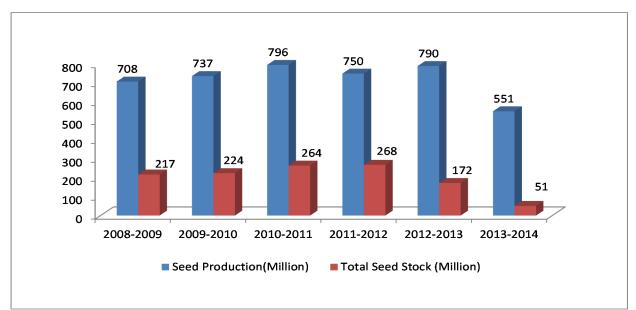

# CONTENTS

|                                                                                   | Page  |
|-----------------------------------------------------------------------------------|-------|
| Foreword                                                                          | I     |
| Organizational Structure of Department of Fisheries, Myanmar                      | II    |
| Map of The Republic of The Union of Myanmar                                       | 111   |
| Fishing grounds of Myanmar, Biomass, MSY and Un-surveyed Areas                    | IV    |
| Map of Fishing Grounds                                                            | V     |
| Part One -Fishery Statistics                                                      |       |
| Our Vision and Our Mission                                                        | 1     |
| Table.1.Fishery Production (2004-2005 to 2013-2014)                               | 2     |
| Figure.1. Fishery Production (2012-13) & (2013-14)                                | 2     |
| Table.2.Number of Fishers and Fish Farmars(2008-09 to 2012-13)                    | 3     |
| Table.3. Total Aquaculture Ponds and Production                                   | 4     |
| Figure.2. Area of Aquaculture Pond(2004-05 to 2012-13)                            | 4     |
| Table.4. Total Area of Aquaculture Ponds                                          | 5     |
| Table.5.1 to 5.3. Aquaculture Ponds By StatesAnd Regions (2004-2005 to 2013-2014) | 6-8   |
| Table.6.The Production of Leasable Fisheries and Open Fisheries                   | 9     |
| Figure.3. Number of Leasable Fisheries in Myanmar(2004-05 to 2012-13)             | 9     |
| Table.7.Fishing Vessels                                                           | 10    |
| Figure.4. Number of Fishing Boats and Off-Shore Vessels (2004-05 to 2012-13)      | 10    |
| Table.8.1 to 8.2.Types of Fishing Gears in States and Regions(2004-05 to 2008-09) | 11-12 |

| Table.9. Fishery Exports(2004-05 to 2013-14)                                                            | 13    |
|---------------------------------------------------------------------------------------------------------|-------|
| Figure.5. Fish and Fishery Product Exported in Myanmar(2004-05 to 2013-14)                              | 13    |
|                                                                                                         |       |
| Table.10. Top Ten Species (2013-2014)                                                                   | 14    |
| Table.11.Import by Fishery Product Trading Countries(2013-2014)                                         | 15    |
| Table.12.1 to 12.5.Top Ten Countries Imported Fishery Products From<br>Myanmar (2004-2005 to 2013-2014) | 16-20 |
| Table.13.Fish Supply in Yangon                                                                          | 21    |
| Figure.6. Fish Supply in Yangon (2004-05 to 2013-14)                                                    | 21    |
| Table. 14.1 to 14.2. Seed Production by Fish Hatcheries (DOF)                                           | 22-23 |
| Figure.7. Seed Production Under DoF(20004-05 to 2013-14)                                                | 22    |
| Table.15. Fish Hatcheries Under DOF(2008-2009)                                                          | 24    |
| Table.16. Prawn Hatcheries Under DOF(2008-2009)                                                         | 25    |
| Table.17. Fish Hatcheries Under DOF (2009-20010)                                                        | 26    |
| Table.18.Fish Hatcheries Under DOF (2010-2011)                                                          | 27    |
| Table.19. Fish Hatcheries Under DOF (2011-2012)                                                         | 28    |
| Table.20.Fish Hatcheries Under DOF( 2012-2013)                                                          | 29    |
| Table.21.Fish Hatcheries Under DOF (2013-2014)                                                          | 30    |
| Map Of Situation Cold Storages and Processing Plants                                                    | 31    |
| Table.24. Ice Plants                                                                                    | 31    |
| Part Two-Myanmar Fisheries in Brief                                                                     |       |
| National Policy on Fisheries Sector                                                                     | 32    |
| Release of Fish Fingerlings                                                                             | 33    |
| Implementation of Genetic Improvement                                                                   | 33    |
| Public Awareness of the Conservation of Fisheries Resources                                             | 33    |
| Fisheries in Myanmar                                                                                    | 34-38 |
| Fisheries Management Division                                                                           | 39-41 |
| Aquaculture Division                                                                                    | 42-49 |
| Research and Development Division                                                                       | 50-61 |
| Planning, Statistics and Rural Development Section                                                      | 62    |
| Myanmar Fisheries Federation                                                                            | 63    |